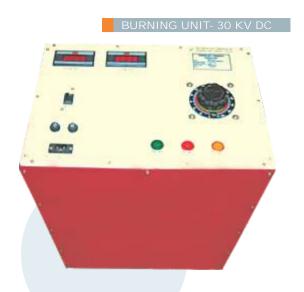

## Cable Fault Burning Units

Technology Products manufactures complete range of Cable Fault Burning Unit. When High resistance faults are encountered during Cable Fault Location, before it can be identified and pin pointed the fault must be burned in order to convert the fault into low resistance fault.

Cable Fault Burning units are available in 15KV, 20KV & 30KV DC Ratings. The units are provided with a flexible High Voltage Cable for ease of connection at site.

- Surge Wave Generators 16KV & 32KV •
- Surge Wave receiver or Pin Pointing sets with sensors, headphones and amplification unit
- Cable Route Tracers (for unknown cable route detection and depth measurement)
- Cable Identification Equipment